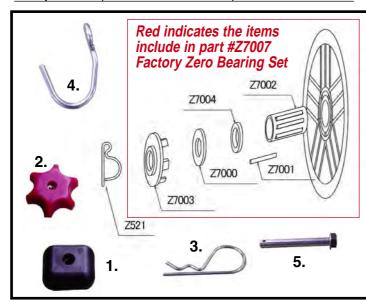

| Description                                  | Part No. |
|----------------------------------------------|----------|
| Composite Fiber Washer                       | Z7000    |
| Needle Only (10psi)                          | Z7001    |
| Bearing Cage Only                            | Z7002    |
| Nylon Cap                                    | Z7003    |
| Nylon Washer                                 | Z7004    |
| "D" Ring                                     | Z521     |
| Bearing Complete Set                         | Z7007    |
| 1. Plastic Washer for Jet Launcher J-130S    | Z6037    |
| 2. Plastic Knob for Jet Launcher J-130S      | 0S0015   |
| 3. "R" Pin For Legs of Jet Launcher J-130S   | P13-130  |
| 4. Stainless Hook for Jet Launcher J-130S    | JL100    |
| 5. Pin MS-55 for Legs of Jet Launcher J-130S | P17-16   |