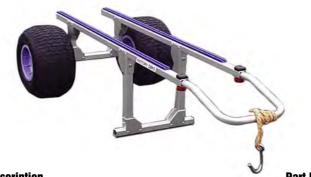

## FACTORY ZERO JET LAUNCHER COMPACT 2-WHEEL TOTE FOR STAND-UP PWC

Description Factory Zero Compact 2-Wheel Tote Stand-Up

Photo courtesy of Mike Jones • AZHIAZIAM