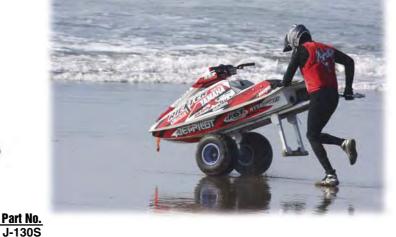

## **JET LAUNCHER (J-130S) REPAIR PARTS**

Factory Zero offers the highest quality Jet Launchers for your Stand-up PWC and has repair/replacement parts available to allow you to utilize your Jet Launcher for many years to come.